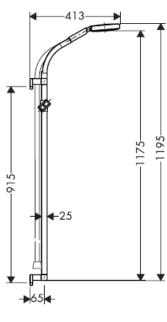

## **SPECIFICATION SHEET - fittings**

| BRAND:                         | hansgrohe                                           | Product Photo: |
|--------------------------------|-----------------------------------------------------|----------------|
| ORIGIN:                        | Germany                                             |                |
| SERIES:                        | Wall Bar Set                                        |                |
| PRODUCT<br>DESCRIPTION:        | Raindance S 150 Air/ Raindance<br>90cm wall bar set |                |
| MODEL No.                      | 27876 000                                           |                |
| FINISH/COLOUR:                 | Chrome-plated                                       |                |
| DIMENSIONS:                    |                                                     |                |
| OPTIONAL<br>MATCHING<br>PARTS: |                                                     |                |