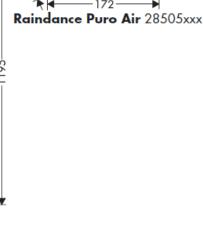

## **SPECIFICATION SHEET - fittings**

| BRAND:                         | hansgrohe                                           | Product Photo: |
|--------------------------------|-----------------------------------------------------|----------------|
| ORIGIN:                        | Germany                                             |                |
| SERIES:                        | Wall Bar Set                                        |                |
| PRODUCT<br>DESCRIPTION:        | Raindance S 150 Air/ Raindance<br>90cm wall bar set |                |
| MODEL No.                      | 27876 000                                           |                |
| FINISH/COLOUR:                 | Chrome-plated                                       |                |
| DIMENSIONS:                    |                                                     |                |
| OPTIONAL<br>MATCHING<br>PARTS: |                                                     |                |