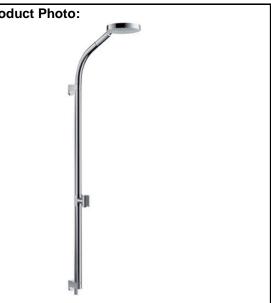

## **SPECIFICATION SHEET - fittings**

| BRAND:                         | hansgrohe                                           | Product Photo: |
|--------------------------------|-----------------------------------------------------|----------------|
| ORIGIN:                        | Germany                                             |                |
| SERIES:                        | Wall Bar Set                                        |                |
| PRODUCT<br>DESCRIPTION:        | Raindance S 150 Air/ Raindance<br>90cm wall bar set |                |
| MODEL No.                      | 27876 000                                           |                |
| FINISH/COLOUR:                 | Chrome-plated                                       |                |
| DIMENSIONS:                    |                                                     |                |
| OPTIONAL<br>MATCHING<br>PARTS: |                                                     |                |